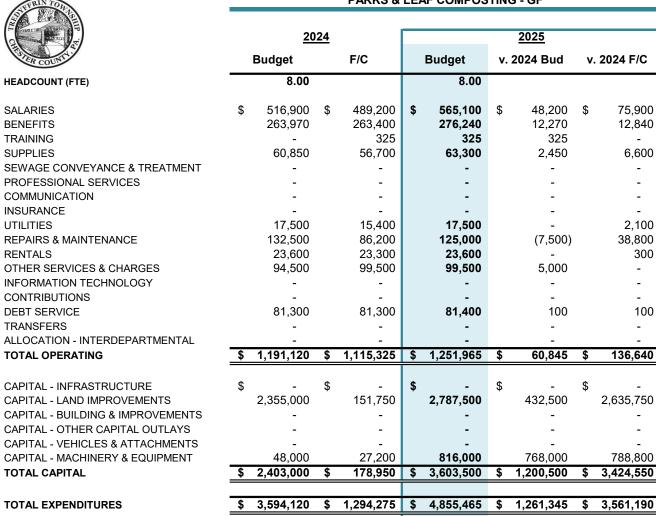

One of the most exciting projects in 2025 will be the renovations to Wilson Farm Park (FINALLY!!!). We have been planning and working towards this project over the last five year and anticipate its completion next year. As part of the \$3.1M investment into our parks is \$513k for improvements at Friendship Park which were identified in the recently completed Friendship Park Master Plan.