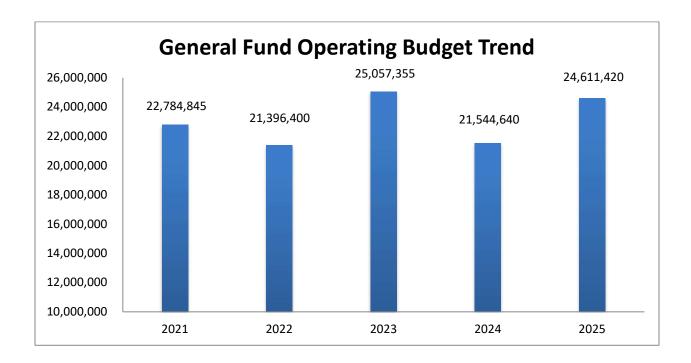

#### 2025 General Fund Operating Budget

The 2025 General Fund Operating Budget increased \$3,066,780 over the 2024 Budget. The majority of the increase is due to funding \$2,120,000 of capital from General Fund Reserves. Salaries & Benefits increased \$816,280 which is the majority of the remaining increase from the 2024 budget. Of the \$816,280 increase, the 3 new police officers represent \$283,700 or 34.75% of the total increase.

# **Tredyffrin Township 2025 Services and Costs**

|                           |                                                                                                                                                                 | FTE   | GF               | ;   | SUF      | E    | ESF      | s            | WF      | CAP              | Total            | % of Total |
|---------------------------|-----------------------------------------------------------------------------------------------------------------------------------------------------------------|-------|------------------|-----|----------|------|----------|--------------|---------|------------------|------------------|------------|
| Stormwater                |                                                                                                                                                                 | 7.0   | \$<br>=          | \$  | -        | \$   | -        | \$ 2,5       | 558,240 | \$<br>11,673,650 | \$<br>14,231,890 | 22.39%     |
| Township Stormwater       | Staffing and equipment to maintain Township owned storm sewer infrastructure, 2284 inlets and outfall structures for drainage and meet MS4 permit requirements. | 7.0   |                  |     |          |      |          | 2,5          | 558,240 | 11,673,650       | 14,231,890       |            |
| Libraries                 |                                                                                                                                                                 | 11.0  | \$<br>1,612,315  | \$  | -        | \$   | -        | \$           | -       | \$<br>180,000    | \$<br>1,792,315  | 2.82%      |
| Tredyffrin Public Library | Full-time staff salaries and benefits, general contribution, capital building upgrades                                                                          | 9.0   | 1,348,020        |     |          |      |          |              |         | 180,000          | 1,528,020        |            |
| Paoli Library             | Full-time staff salaries and benefits, capital building upgrades                                                                                                | 2.0   | 264,295          |     |          |      |          |              |         |                  | 264,295          |            |
| Planning & Zoning         |                                                                                                                                                                 | 3.0   | \$<br>982,800    | \$  | -        | \$   | -        | \$           | -       | \$<br>20,000     | \$<br>1,002,800  | 1.58%      |
| Planning & Zoning         | Subdivision/land development plan review and inspection; ordinance amendments; historic preservation                                                            | 3.0   | 982,800          |     |          |      |          |              |         | 20,000           | 1,002,800        |            |
| Engineering               |                                                                                                                                                                 | 2.0   | \$<br>124,905    | \$  | -        | \$   | -        | \$           | -       | \$<br>1,499,180  | \$<br>1,624,085  | 2.55%      |
| Engineering               | Professional services, land development plan review, stormwater plan review, bridge inspection, studies                                                         | 2.0   | 124,905          |     |          |      |          |              |         | 1,499,180        | 1,624,085        |            |
| Administration            |                                                                                                                                                                 | 12.0  | \$<br>5,563,265  | \$  | -        | \$   | -        | \$           | -       | \$<br>565,000    | \$<br>6,128,265  | 9.64%      |
| General Gov. & Overhead   | Board of Supervisors; records and ordinances; newsletter; maintenance of Twp complex                                                                            | 3.0   | 3,822,705        |     |          |      |          |              |         | 475,000          | 4,297,705        |            |
| Finance/HR                | Tax & fee collection; A/R and A/P; cash management; audits; budget; bonds; payroll and benefits admin; HR                                                       | 7.0   | 939,395          |     |          |      |          |              | -       | -                | 939,395          |            |
| Information technology    | Computer network and software; telecommunications; website; public access TV                                                                                    | 2.0   | 801,165          |     |          |      |          |              |         | 90,000           | 891,165          |            |
|                           |                                                                                                                                                                 | 113.0 | \$<br>24,611,420 | \$5 | ,844,350 | \$3, | ,239,625 | <b>\$2</b> , | 558,240 | \$<br>27,319,530 | \$63,573,165     | 100.00%    |
|                           |                                                                                                                                                                 |       |                  |     |          |      |          |              |         |                  |                  |            |