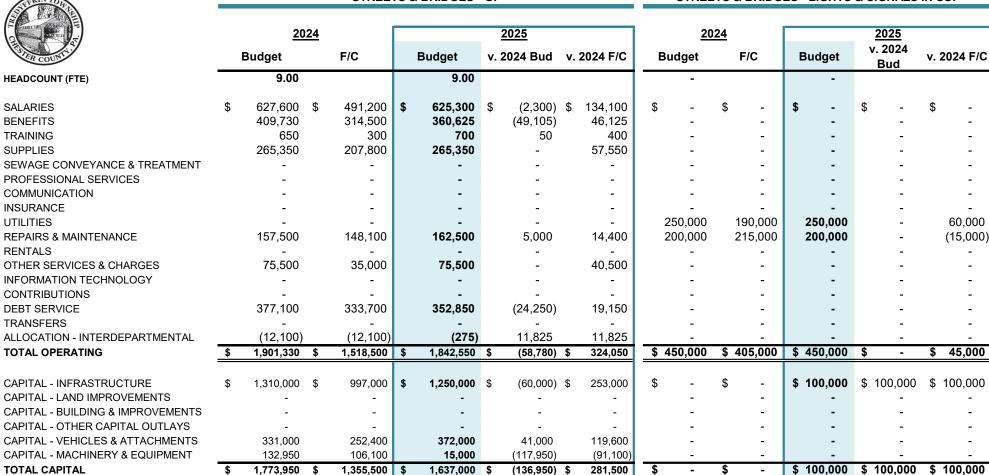

This plan calls for a \$9.9M investment in our bridges, roads and culverts. In 2025, we will finish work on the Traffic & Pedestrian Improvements along Valley Forge Road. We were awarded a Green-Light-Go Grant for \$976,880 which will cover 80% of the construction costs. We also anticipate finally finishing the Glenhardie Road (North) Bridge. We have included \$6.25M in funding for road paving, \$5M of which comes from the PADOT Liquid Fuels Program.