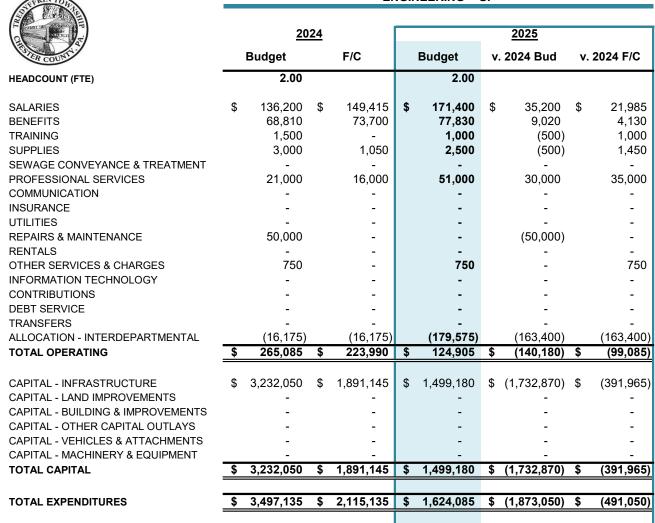

# **Tredyffrin Township 2025 Services and Costs**

|                           |                                                                                                                                                                 | FTE   | GF               | ;   | SUF      | E    | ESF      | s            | WF      | CAP              | Total            | % of Total |
|---------------------------|-----------------------------------------------------------------------------------------------------------------------------------------------------------------|-------|------------------|-----|----------|------|----------|--------------|---------|------------------|------------------|------------|
| Stormwater                |                                                                                                                                                                 | 7.0   | \$<br>=          | \$  | -        | \$   | -        | \$ 2,5       | 558,240 | \$<br>11,673,650 | \$<br>14,231,890 | 22.39%     |
| Township Stormwater       | Staffing and equipment to maintain Township owned storm sewer infrastructure, 2284 inlets and outfall structures for drainage and meet MS4 permit requirements. | 7.0   |                  |     |          |      |          | 2,5          | 558,240 | 11,673,650       | 14,231,890       |            |
| Libraries                 |                                                                                                                                                                 | 11.0  | \$<br>1,612,315  | \$  | -        | \$   | -        | \$           | -       | \$<br>180,000    | \$<br>1,792,315  | 2.82%      |
| Tredyffrin Public Library | Full-time staff salaries and benefits, general contribution, capital building upgrades                                                                          | 9.0   | 1,348,020        |     |          |      |          |              |         | 180,000          | 1,528,020        |            |
| Paoli Library             | Full-time staff salaries and benefits, capital building upgrades                                                                                                | 2.0   | 264,295          |     |          |      |          |              |         |                  | 264,295          |            |
| Planning & Zoning         |                                                                                                                                                                 | 3.0   | \$<br>982,800    | \$  | -        | \$   | -        | \$           | -       | \$<br>20,000     | \$<br>1,002,800  | 1.58%      |
| Planning & Zoning         | Subdivision/land development plan review and inspection; ordinance amendments; historic preservation                                                            | 3.0   | 982,800          |     |          |      |          |              |         | 20,000           | 1,002,800        |            |
| Engineering               |                                                                                                                                                                 | 2.0   | \$<br>124,905    | \$  | -        | \$   | -        | \$           | -       | \$<br>1,499,180  | \$<br>1,624,085  | 2.55%      |
| Engineering               | Professional services, land development plan review, stormwater plan review, bridge inspection, studies                                                         | 2.0   | 124,905          |     |          |      |          |              |         | 1,499,180        | 1,624,085        |            |
| Administration            |                                                                                                                                                                 | 12.0  | \$<br>5,563,265  | \$  | -        | \$   | -        | \$           | -       | \$<br>565,000    | \$<br>6,128,265  | 9.64%      |
| General Gov. & Overhead   | Board of Supervisors; records and ordinances; newsletter; maintenance of Twp complex                                                                            | 3.0   | 3,822,705        |     |          |      |          |              |         | 475,000          | 4,297,705        |            |
| Finance/HR                | Tax & fee collection; A/R and A/P; cash management; audits; budget; bonds; payroll and benefits admin; HR                                                       | 7.0   | 939,395          |     |          |      |          |              | -       | -                | 939,395          |            |
| Information technology    | Computer network and software; telecommunications; website; public access TV                                                                                    | 2.0   | 801,165          |     |          |      |          |              |         | 90,000           | 891,165          |            |
|                           |                                                                                                                                                                 | 113.0 | \$<br>24,611,420 | \$5 | ,844,350 | \$3, | ,239,625 | <b>\$2</b> , | 558,240 | \$<br>27,319,530 | \$63,573,165     | 100.00%    |
|                           |                                                                                                                                                                 |       |                  |     |          |      |          |              |         |                  |                  |            |