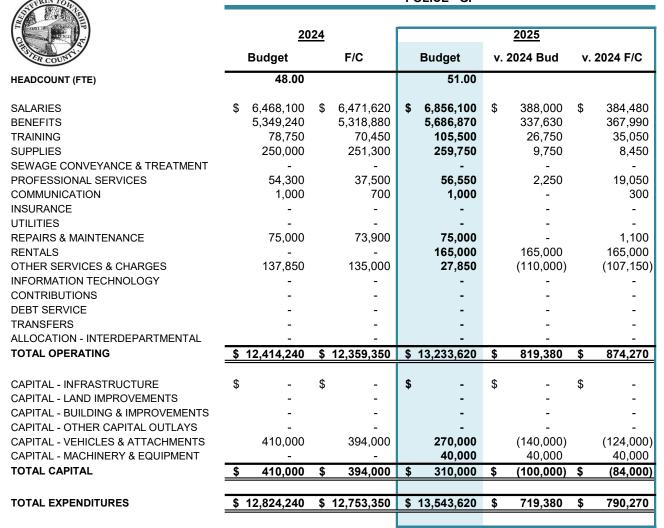

The proposed Budget includes a continued commitment to public safety by adding 3 additional police officers and funding to increase the staffing levels at Berwyn & Paoli Fire Companies. To accomplish this goal, we are proposing a 6.3% tax increase for the General Fund and a 28% tax increase for the Emergency Services Fund. We do not propose any tax increase for the Stormwater Fund. The average residential tax bill is estimated to increase \$77.46 or 8.48% in total.

#### 2025 General Fund Operating Budget

The 2025 General Fund Operating Budget increased \$3,066,780 over the 2024 Budget. The majority of the increase is due to funding \$2,120,000 of capital from General Fund Reserves. Salaries & Benefits increased \$816,280 which is the majority of the remaining increase from the 2024 budget. Of the \$816,280 increase, the 3 new police officers represent \$283,700 or 34.75% of the total increase.

#### **General Fund Expenses**

As shown above and previously discussed, General Fund Operating Expenses are set to increase \$3,066,780 in 2025. Not including the increase to account for the funding of Capital through General Fund Reserves, operating expenses are planned to increase \$946,780. 30% of the increase is associated with the increased investment in public safety by adding the 3 new police officers. This budget also includes salary increases for our AFSCME Union (\$18,900) and Non-Union Staff (\$71,900). One of the reasons for the increase to the Non-Union Staff is that the MEA Union decided to disband which will become effective December 31, 2024. We also converted the part-time Makers Space staff at Tredyffrin Library into a Full-Time position starting in January.