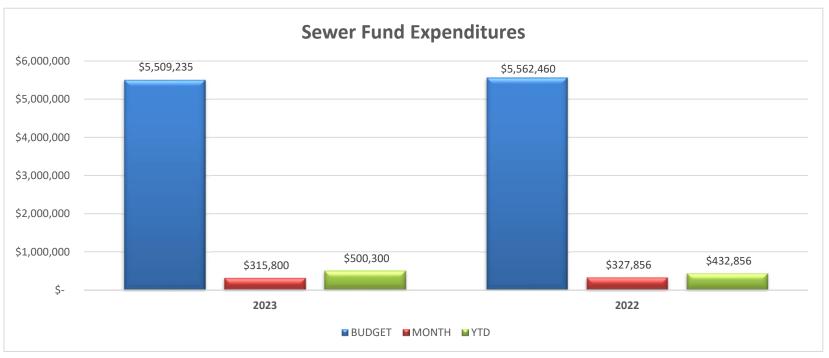

### TREDYFFRIN TOWNSHIP SEWER FUND SCHEDULE OF REVENUES EXPENDITURES TWO MONTHS ENDING FEBRUARY 28, 2023

|                                        |                    |     | 20:          | 23 |              |                      |
|----------------------------------------|--------------------|-----|--------------|----|--------------|----------------------|
|                                        | Budget             | Cui | rent Month   | Ye | ar-to-Date   | Percent of<br>Budget |
| Revenues - Operating Sewer Utility Fee | \$<br>4,554,865    | \$  | 376,000      | \$ | 750,200      | 16.47%               |
| Fees & Other Income<br>Reserves        | 570,000<br>384,370 |     | 101,800<br>- |    | 189,100<br>- | 33.18%<br>0.00%      |
| Total Revenues                         | \$<br>5.509.235    | \$  | 477.800      | \$ | 939.300      | 17.05%               |

| 2022            |     |            |    |             |            |  |  |  |  |  |
|-----------------|-----|------------|----|-------------|------------|--|--|--|--|--|
|                 |     |            |    |             | Percent of |  |  |  |  |  |
| Budget          | Cur | rent Month | Υe | ear-to-Date | Budget     |  |  |  |  |  |
|                 |     |            |    |             |            |  |  |  |  |  |
| \$<br>4,498,829 | \$  | 369,500    | \$ | 739,000     | 16.43%     |  |  |  |  |  |
| 80,000          |     | 1,048      |    | 88,066      | 110.08%    |  |  |  |  |  |
| 983,631         |     | -          |    | -           | 0.00%      |  |  |  |  |  |
| \$<br>5,562,460 | \$  | 370,548    | \$ | 827,066     | 14.87%     |  |  |  |  |  |

|                           |                 |    | 202          | 23 |             |            |
|---------------------------|-----------------|----|--------------|----|-------------|------------|
|                           |                 |    |              |    |             | Percent of |
|                           | Budget          | Си | irrent Month | Υe | ear-to-Date | Budget     |
| Expenditures - Operating  |                 |    | _            |    |             | _          |
| Salaries                  | \$<br>676,600   | \$ | 55,800       | \$ | 100,400     | 14.84%     |
| Benefits                  | 314,710         |    | 15,800       |    | 30,200      | 9.60%      |
| Training                  | 9,500           |    | 200          |    | 1,200       | 12.63%     |
| Supplies                  | 85,700          |    | 3,000        |    | 4,000       | 4.67%      |
| Treatment & Conveyance    | 3,175,500       |    | -            |    | 112,500     | 3.54%      |
| Professional Services     | 123,500         |    | 24,300       |    | 24,300      | 19.68%     |
| Communication             | 23,250          |    | 4,100        |    | 6,100       | 26.24%     |
| Insurance                 | 20,000          |    | 1,700        |    | 3,400       | 17.00%     |
| Utilities                 | 277,500         |    | 25,200       |    | 25,200      | 9.08%      |
| Repair & Maintenance      | 715,500         |    | 181,800      |    | 183,200     | 25.60%     |
| Rentals                   | 6,500           |    | -            |    | 1,900       | 29.23%     |
| Other Services & Charges  | 11,000          |    | -            |    | -           | 0.00%      |
| MIS Services & Charges    | 22,500          |    | -            |    | -           | 0.00%      |
| Interdepartmental Expense |                 |    |              |    |             |            |
| Allocation                | 47,475          |    | 3,900        |    | 7,900       | 16.64%     |
| Total Expenditures        | \$<br>5,509,235 | \$ | 315,800      | \$ | 500,300     | 9.08%      |

| 2022            |            |           |    |            |        |  |  |  |  |  |  |
|-----------------|------------|-----------|----|------------|--------|--|--|--|--|--|--|
|                 | Percent of |           |    |            |        |  |  |  |  |  |  |
| Budget          | Curr       | ent Month | Ye | ar-to-Date | Budget |  |  |  |  |  |  |
|                 |            |           |    |            |        |  |  |  |  |  |  |
| \$<br>619,600   | \$         | 39,740    | \$ | 80,440     | 12.98% |  |  |  |  |  |  |
| 314,860         |            | 25,750    |    | 30,750     | 9.77%  |  |  |  |  |  |  |
| 7,000           |            | -         |    | _          | 0.00%  |  |  |  |  |  |  |
| 91,000          |            | 6,254     |    | 7,854      | 8.63%  |  |  |  |  |  |  |
| 3,176,000       |            | 110,006   |    | 110,006    | 3.46%  |  |  |  |  |  |  |
| 151,500         |            | 4,371     |    | 4,371      | 2.89%  |  |  |  |  |  |  |
| 21,100          |            | 3,142     |    | 3,842      | 18.21% |  |  |  |  |  |  |
| 20,000          |            | 1,281     |    | 2,581      | 12.91% |  |  |  |  |  |  |
| 305,500         |            | 21,214    |    | 21,214     | 6.94%  |  |  |  |  |  |  |
| 612,500         |            | 97,553    |    | 135,353    | 22.10% |  |  |  |  |  |  |
| 4,500           |            | 16        |    | 16         | 0.36%  |  |  |  |  |  |  |
| 11,000          |            | 529       |    | 529        | 4.81%  |  |  |  |  |  |  |
| 12,725          |            | _         |    | _          | 0.00%  |  |  |  |  |  |  |
| ,               |            |           |    |            |        |  |  |  |  |  |  |
| 215,175         |            | 18,000    |    | 35,900     | 16.68% |  |  |  |  |  |  |
| \$<br>5,562,460 | \$         | 327,856   | \$ | 432,856    | 7.78%  |  |  |  |  |  |  |

Sewer Fund page 6

Sewer Fund page 7

Sewer Fund Charts page 8