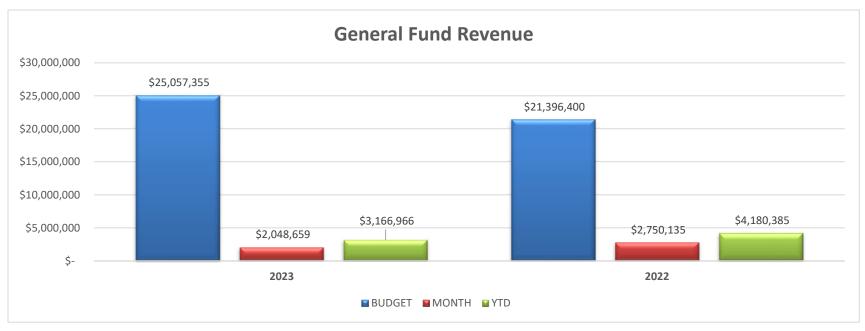

## TREDYFFRIN TOWNSHIP GENERAL FUND SCHEDULE OF REVENUES EXPENDITURES TWO MONTHS ENDING FEBRUARY 28, 2023

|                                                                                                                                                                                                                                                   |                                                                                                                                 |                                                                                                                                                          |                                                                                                                                                        |                                                                                                      | -  | _                                                                                                                                                                     |                                                                                                                                     |    |
|---------------------------------------------------------------------------------------------------------------------------------------------------------------------------------------------------------------------------------------------------|---------------------------------------------------------------------------------------------------------------------------------|----------------------------------------------------------------------------------------------------------------------------------------------------------|--------------------------------------------------------------------------------------------------------------------------------------------------------|------------------------------------------------------------------------------------------------------|----|-----------------------------------------------------------------------------------------------------------------------------------------------------------------------|-------------------------------------------------------------------------------------------------------------------------------------|----|
|                                                                                                                                                                                                                                                   |                                                                                                                                 | 20                                                                                                                                                       | 23                                                                                                                                                     |                                                                                                      |    |                                                                                                                                                                       |                                                                                                                                     | 20 |
|                                                                                                                                                                                                                                                   |                                                                                                                                 |                                                                                                                                                          |                                                                                                                                                        | Percent of                                                                                           |    |                                                                                                                                                                       |                                                                                                                                     |    |
|                                                                                                                                                                                                                                                   | Budget                                                                                                                          | Current Month                                                                                                                                            | Year-to-Date                                                                                                                                           | Budget                                                                                               |    | Budget                                                                                                                                                                | Current Month                                                                                                                       |    |
|                                                                                                                                                                                                                                                   |                                                                                                                                 |                                                                                                                                                          |                                                                                                                                                        |                                                                                                      |    |                                                                                                                                                                       |                                                                                                                                     |    |
| Revenues Real Estate Property Taxes                                                                                                                                                                                                               | \$ 9,946,000                                                                                                                    | \$ 1,670,447                                                                                                                                             | \$ 1,670,447                                                                                                                                           | 16.80%                                                                                               | \$ | 9,398,000                                                                                                                                                             | \$ 1,590,882                                                                                                                        |    |
| Other Taxes                                                                                                                                                                                                                                       |                                                                                                                                 | 168,662                                                                                                                                                  | 748,301                                                                                                                                                | 12.90%                                                                                               | Ф  |                                                                                                                                                                       | په ۱,590,882<br>470,880                                                                                                             |    |
|                                                                                                                                                                                                                                                   | 5,800,000                                                                                                                       |                                                                                                                                                          |                                                                                                                                                        | 13.80%                                                                                               |    | 5,700,000                                                                                                                                                             | ,                                                                                                                                   |    |
| Licenses & Permits                                                                                                                                                                                                                                | 2,897,875                                                                                                                       |                                                                                                                                                          | 399,770                                                                                                                                                |                                                                                                      |    | 3,128,375                                                                                                                                                             | 629,256                                                                                                                             |    |
| Fines & Forefeits                                                                                                                                                                                                                                 | 128,000                                                                                                                         |                                                                                                                                                          | 14,771                                                                                                                                                 | 11.54%                                                                                               |    | 128,500                                                                                                                                                               | 7,953                                                                                                                               |    |
| Interest & Rents                                                                                                                                                                                                                                  | 386,000                                                                                                                         | 61,587                                                                                                                                                   | 131,466                                                                                                                                                | 34.06%                                                                                               |    | 245,000                                                                                                                                                               | 10,065                                                                                                                              |    |
| Grants & State Aid                                                                                                                                                                                                                                | 1,350,250                                                                                                                       |                                                                                                                                                          | 64,388                                                                                                                                                 | 4.77%                                                                                                |    | 1,184,465                                                                                                                                                             | 460                                                                                                                                 |    |
| Certs & Extra Duty                                                                                                                                                                                                                                | 188,800                                                                                                                         |                                                                                                                                                          | 29,611                                                                                                                                                 | 15.68%                                                                                               |    | 143,800                                                                                                                                                               | 7,873                                                                                                                               |    |
| Parks & Rec Fees                                                                                                                                                                                                                                  | 246,500                                                                                                                         |                                                                                                                                                          | 98,843                                                                                                                                                 | 40.10%                                                                                               |    | 242,000                                                                                                                                                               | 22,675                                                                                                                              |    |
| Other Revenues                                                                                                                                                                                                                                    | 118,930                                                                                                                         | 968                                                                                                                                                      | 9,369                                                                                                                                                  | 7.88%                                                                                                |    | 96,500                                                                                                                                                                | 10,091                                                                                                                              |    |
| Reserves - Berwyn Fire                                                                                                                                                                                                                            |                                                                                                                                 |                                                                                                                                                          |                                                                                                                                                        |                                                                                                      |    |                                                                                                                                                                       |                                                                                                                                     |    |
| Company Contribution                                                                                                                                                                                                                              | 3,150,000                                                                                                                       | -                                                                                                                                                        | -                                                                                                                                                      | 0.00%                                                                                                |    | -                                                                                                                                                                     | -                                                                                                                                   |    |
| Reserves                                                                                                                                                                                                                                          | 845,000                                                                                                                         | (203,122)                                                                                                                                                | -                                                                                                                                                      | 0.00%                                                                                                |    | 1,129,760                                                                                                                                                             | -                                                                                                                                   |    |
|                                                                                                                                                                                                                                                   |                                                                                                                                 | \$ 2,048,659                                                                                                                                             | \$ 3,166,966                                                                                                                                           | 12.64%                                                                                               | \$ | 21,396,400                                                                                                                                                            | \$ 2,750,135                                                                                                                        | ,  |
| otal Revenues                                                                                                                                                                                                                                     | \$ 25,057,355                                                                                                                   | 20                                                                                                                                                       | 23                                                                                                                                                     |                                                                                                      | _  |                                                                                                                                                                       | 20                                                                                                                                  | 22 |
| Total Revenues                                                                                                                                                                                                                                    | \$ 25,057,355                                                                                                                   |                                                                                                                                                          | 23                                                                                                                                                     | Percent of                                                                                           |    |                                                                                                                                                                       | 20                                                                                                                                  | 2  |
|                                                                                                                                                                                                                                                   | \$ 25,057,355<br>Budget                                                                                                         |                                                                                                                                                          |                                                                                                                                                        | Percent of<br>Budget                                                                                 |    | Budget                                                                                                                                                                | 20<br>Current Month                                                                                                                 |    |
|                                                                                                                                                                                                                                                   | Budget                                                                                                                          | 20<br>Current Month                                                                                                                                      | Year-to-Date                                                                                                                                           | Budget                                                                                               |    | •                                                                                                                                                                     | Current Month                                                                                                                       | Υ  |
| enditures                                                                                                                                                                                                                                         |                                                                                                                                 | 20<br>Current Month<br>\$ 714,888                                                                                                                        | Year-to-Date<br>\$ 1,428,662                                                                                                                           | Budget<br>14.30%                                                                                     | \$ | Budget 9,678,800                                                                                                                                                      | Current Month                                                                                                                       | Υ  |
| <b>enditures</b><br>Salaries<br>Benefits                                                                                                                                                                                                          | Budget                                                                                                                          | 20<br>Current Month<br>\$ 714,888<br>1,028,832                                                                                                           | Year-to-Date                                                                                                                                           | Budget<br>14.30%<br>19.80%                                                                           |    | •                                                                                                                                                                     | Current Month                                                                                                                       | Υ  |
| <b>enditures</b><br>Salaries<br>Benefits<br>Fraining                                                                                                                                                                                              | Budget<br>\$ 9,988,000<br>6,576,590<br>103,690                                                                                  | 20<br>Current Month<br>\$ 714,888<br>1,028,832<br>8,651                                                                                                  | Year-to-Date<br>\$ 1,428,662<br>1,302,342<br>26,110                                                                                                    | Budget<br>14.30%<br>19.80%<br>25.18%                                                                 |    | 9,678,800<br>6,655,560<br>118,590                                                                                                                                     | Current Month  \$ 737,112                                                                                                           | Υ  |
| enditures<br>Salaries<br>Benefits<br>Training                                                                                                                                                                                                     | Budget<br>\$ 9,988,000<br>6,576,590<br>103,690<br>647,950                                                                       | \$ 714,888<br>1,028,832<br>8,651<br>39,774                                                                                                               | Year-to-Date<br>\$ 1,428,662<br>1,302,342<br>26,110<br>54,123                                                                                          | Budget  14.30% 19.80% 25.18% 8.35%                                                                   |    | 9,678,800<br>6,655,560<br>118,590<br>598,800                                                                                                                          | Current Month  \$ 737,112                                                                                                           | Υ  |
| <b>enditures</b><br>Salaries<br>Benefits<br>Training<br>Supplies<br>Professional Services                                                                                                                                                         | Budget<br>\$ 9,988,000<br>6,576,590<br>103,690<br>647,950<br>862,100                                                            | \$ 714,888<br>1,028,832<br>8,651<br>39,774<br>98,532                                                                                                     | Year-to-Date  \$ 1,428,662 1,302,342 26,110 54,123 107,514                                                                                             | Budget  14.30% 19.80% 25.18% 8.35% 12.47%                                                            |    | 9,678,800<br>6,655,560<br>118,590<br>598,800<br>912,000                                                                                                               | \$ 737,112<br>484,821<br>14,383<br>65,207<br>90,403                                                                                 | `  |
| enditures<br>Salaries<br>Benefits<br>Training<br>Supplies<br>Professional Services                                                                                                                                                                | Budget<br>\$ 9,988,000<br>6,576,590<br>103,690<br>647,950<br>862,100<br>102,700                                                 | \$ 714,888<br>1,028,832<br>8,651<br>39,774<br>98,532<br>13,182                                                                                           | Year-to-Date  \$ 1,428,662     1,302,342     26,110     54,123     107,514     13,575                                                                  | Budget  14.30% 19.80% 25.18% 8.35% 12.47% 13.22%                                                     |    | 9,678,800<br>6,655,560<br>118,590<br>598,800<br>912,000<br>95,950                                                                                                     | \$ 737,112<br>484,821<br>14,383<br>65,207<br>90,403<br>5,481                                                                        | ,  |
| Salaries Benefits Training Supplies Professional Services Communication Insurance                                                                                                                                                                 | Budget  \$ 9,988,000 6,576,590 103,690 647,950 862,100 102,700 403,975                                                          | \$ 714,888<br>1,028,832<br>8,651<br>39,774<br>98,532<br>13,182<br>33,791                                                                                 | Year-to-Date  \$ 1,428,662     1,302,342     26,110     54,123     107,514     13,575     69,929                                                       | Budget  14.30% 19.80% 25.18% 8.35% 12.47% 13.22% 17.31%                                              |    | 9,678,800<br>6,655,560<br>118,590<br>598,800<br>912,000<br>95,950<br>294,125                                                                                          | \$ 737,112<br>484,821<br>14,383<br>65,207<br>90,403<br>5,481<br>21,057                                                              |    |
| Denditures Salaries Benefits Training Supplies Professional Services Communication Insurance Utilities                                                                                                                                            | Budget  \$ 9,988,000 6,576,590 103,690 647,950 862,100 102,700 403,975 307,500                                                  | \$ 714,888<br>1,028,832<br>8,651<br>39,774<br>98,532<br>13,182<br>33,791<br>56,944                                                                       | Year-to-Date  \$ 1,428,662     1,302,342     26,110     54,123     107,514     13,575     69,929     60,011                                            | Budget  14.30% 19.80% 25.18% 8.35% 12.47% 13.22% 17.31% 19.52%                                       |    | 9,678,800<br>6,655,560<br>118,590<br>598,800<br>912,000<br>95,950<br>294,125<br>259,500                                                                               | \$ 737,112<br>484,821<br>14,383<br>65,207<br>90,403<br>5,481<br>21,057<br>2,544                                                     |    |
| Denditures Salaries Benefits Training Supplies Professional Services Communication Insurance Utilities                                                                                                                                            | Budget  \$ 9,988,000 6,576,590 103,690 647,950 862,100 102,700 403,975 307,500 589,000                                          | \$ 714,888<br>1,028,832<br>8,651<br>39,774<br>98,532<br>13,182<br>33,791<br>56,944<br>45,432                                                             | Year-to-Date  \$ 1,428,662     1,302,342     26,110     54,123     107,514     13,575     69,929     60,011     62,918                                 | Budget  14.30% 19.80% 25.18% 8.35% 12.47% 13.22% 17.31% 19.52% 10.68%                                |    | 9,678,800<br>6,655,560<br>118,590<br>598,800<br>912,000<br>95,950<br>294,125<br>259,500<br>538,000                                                                    | Current Month  \$ 737,112     484,821     14,383     65,207     90,403     5,481     21,057     2,544     61,686                    | ,  |
| enditures Salaries Benefits Training Supplies Professional Services Communication Insurance Utilities Repair & Maintenance Rentals                                                                                                                | Budget  \$ 9,988,000 6,576,590 103,690 647,950 862,100 102,700 403,975 307,500                                                  | \$ 714,888<br>1,028,832<br>8,651<br>39,774<br>98,532<br>13,182<br>33,791<br>56,944<br>45,432<br>762                                                      | Year-to-Date  \$ 1,428,662     1,302,342     26,110     54,123     107,514     13,575     69,929     60,011                                            | Budget  14.30% 19.80% 25.18% 8.35% 12.47% 13.22% 17.31% 19.52% 10.68% 5.47%                          |    | 9,678,800<br>6,655,560<br>118,590<br>598,800<br>912,000<br>95,950<br>294,125<br>259,500<br>538,000<br>36,150                                                          | Current Month  \$ 737,112     484,821     14,383     65,207     90,403     5,481     21,057     2,544     61,686     762            | ,  |
| enditures Salaries Benefits Training Supplies Professional Services Communication Insurance Utilities Repair & Maintenance Rentals Other Services & Charges                                                                                       | Budget  \$ 9,988,000 6,576,590 103,690 647,950 862,100 102,700 403,975 307,500 589,000 36,300 317,600                           | \$ 714,888<br>1,028,832<br>8,651<br>39,774<br>98,532<br>13,182<br>33,791<br>56,944<br>45,432<br>762<br>17,394                                            | Year-to-Date  \$ 1,428,662     1,302,342     26,110     54,123     107,514     13,575     69,929     60,011     62,918     1,985     20,569            | Budget  14.30% 19.80% 25.18% 8.35% 12.47% 13.22% 17.31% 19.52% 10.68% 5.47% 6.48%                    |    | 9,678,800<br>6,655,560<br>118,590<br>598,800<br>912,000<br>95,950<br>294,125<br>259,500<br>538,000<br>36,150<br>226,300                                               | Current Month  \$ 737,112     484,821     14,383     65,207     90,403     5,481     21,057     2,544     61,686     762     35,960 | ,  |
| Salaries Salaries Benefits Training Supplies Professional Services Communication Insurance Utilities Repair & Maintenance Rentals Other Services & Charges Information Technology                                                                 | Budget  \$ 9,988,000 6,576,590 103,690 647,950 862,100 102,700 403,975 307,500 589,000 36,300 317,600 232,075                   | \$ 714,888<br>1,028,832<br>8,651<br>39,774<br>98,532<br>13,182<br>33,791<br>56,944<br>45,432<br>762<br>17,394<br>4,937                                   | Year-to-Date  \$ 1,428,662     1,302,342     26,110     54,123     107,514     13,575     69,929     60,011     62,918     1,985     20,569     60,768 | Budget  14.30% 19.80% 25.18% 8.35% 12.47% 13.22% 17.31% 19.52% 10.68% 5.47% 6.48% 26.18%             |    | 9,678,800<br>6,655,560<br>118,590<br>598,800<br>912,000<br>95,950<br>294,125<br>259,500<br>538,000<br>36,150<br>226,300<br>204,050                                    | Current Month  \$ 737,112     484,821     14,383     65,207     90,403     5,481     21,057     2,544     61,686     762            | ,  |
| penditures Salaries Benefits Training Supplies Professional Services Communication Insurance Utilities Repair & Maintenance Rentals Other Services & Charges Information Technology Contributions                                                 | Budget  \$ 9,988,000 6,576,590 103,690 647,950 862,100 102,700 403,975 307,500 589,000 36,300 317,600 232,075 4,721,100         | \$ 714,888<br>1,028,832<br>8,651<br>39,774<br>98,532<br>13,182<br>33,791<br>56,944<br>45,432<br>762<br>17,394<br>4,937<br>20                             | Year-to-Date  \$ 1,428,662     1,302,342     26,110     54,123     107,514     13,575     69,929     60,011     62,918     1,985     20,569            | Budget  14.30% 19.80% 25.18% 8.35% 12.47% 13.22% 17.31% 19.52% 10.68% 5.47% 6.48% 26.18% 0.00%       |    | 9,678,800<br>6,655,560<br>118,590<br>598,800<br>912,000<br>95,950<br>294,125<br>259,500<br>538,000<br>36,150<br>226,300<br>204,050<br>1,398,100                       | Current Month  \$ 737,112     484,821     14,383     65,207     90,403     5,481     21,057     2,544     61,686     762     35,960 |    |
| penditures Salaries Benefits Training Supplies Professional Services Communication Insurance Utilities Repair & Maintenance Rentals Other Services & Charges Information Technology Contributions Debt Service                                    | Budget  \$ 9,988,000 6,576,590 103,690 647,950 862,100 102,700 403,975 307,500 589,000 36,300 317,600 232,075                   | \$ 714,888<br>1,028,832<br>8,651<br>39,774<br>98,532<br>13,182<br>33,791<br>56,944<br>45,432<br>762<br>17,394<br>4,937<br>20                             | Year-to-Date  \$ 1,428,662     1,302,342     26,110     54,123     107,514     13,575     69,929     60,011     62,918     1,985     20,569     60,768 | Budget  14.30% 19.80% 25.18% 8.35% 12.47% 13.22% 17.31% 19.52% 10.68% 5.47% 6.48% 26.18% 0.00% 0.00% |    | 9,678,800<br>6,655,560<br>118,590<br>598,800<br>912,000<br>95,950<br>294,125<br>259,500<br>538,000<br>36,150<br>226,300<br>204,050<br>1,398,100<br>495,650            | \$ 737,112<br>484,821<br>14,383<br>65,207<br>90,403<br>5,481<br>21,057<br>2,544<br>61,686<br>762<br>35,960<br>16,286                | ,  |
| Salaries Benefits Training Supplies Professional Services Communication Insurance Utilities Repair & Maintenance Rentals Other Services & Charges Information Technology Contributions Debt Service Transfers                                     | Budget  \$ 9,988,000 6,576,590 103,690 647,950 862,100 102,700 403,975 307,500 589,000 36,300 317,600 232,075 4,721,100         | \$ 714,888<br>1,028,832<br>8,651<br>39,774<br>98,532<br>13,182<br>33,791<br>56,944<br>45,432<br>762<br>17,394<br>4,937<br>20                             | Year-to-Date  \$ 1,428,662     1,302,342     26,110     54,123     107,514     13,575     69,929     60,011     62,918     1,985     20,569     60,768 | Budget  14.30% 19.80% 25.18% 8.35% 12.47% 13.22% 17.31% 19.52% 10.68% 5.47% 6.48% 26.18% 0.00%       |    | 9,678,800<br>6,655,560<br>118,590<br>598,800<br>912,000<br>95,950<br>294,125<br>259,500<br>538,000<br>36,150<br>226,300<br>204,050<br>1,398,100                       | \$ 737,112<br>484,821<br>14,383<br>65,207<br>90,403<br>5,481<br>21,057<br>2,544<br>61,686<br>762<br>35,960<br>16,286                | ,  |
| enditures Salaries Benefits Training Supplies Professional Services Communication Insurance Utilities Repair & Maintenance Rentals Other Services & Charges Information Technology Contributions Debt Service Transfers Interdepartmental Expense | Budget  \$ 9,988,000 6,576,590 103,690 647,950 862,100 102,700 403,975 307,500 589,000 36,300 317,600 232,075 4,721,100 493,850 | \$ 714,888<br>1,028,832<br>8,651<br>39,774<br>98,532<br>13,182<br>33,791<br>56,944<br>45,432<br>762<br>17,394<br>4,937<br>20                             | Year-to-Date  \$ 1,428,662 1,302,342 26,110 54,123 107,514 13,575 69,929 60,011 62,918 1,985 20,569 60,768 40                                          | Budget  14.30% 19.80% 25.18% 8.35% 12.47% 13.22% 17.31% 19.52% 10.68% 5.47% 6.48% 26.18% 0.00% 0.00% |    | 9,678,800<br>6,655,560<br>118,590<br>598,800<br>912,000<br>95,950<br>294,125<br>259,500<br>538,000<br>36,150<br>226,300<br>204,050<br>1,398,100<br>495,650<br>100,000 | \$ 737,112<br>484,821<br>14,383<br>65,207<br>90,403<br>5,481<br>21,057<br>2,544<br>61,686<br>762<br>35,960<br>16,286                | `  |
| penditures Salaries Benefits Training Supplies Professional Services Communication Insurance Utilities Repair & Maintenance Rentals Other Services & Charges Information Technology Contributions Debt Service                                    | Budget  \$ 9,988,000 6,576,590 103,690 647,950 862,100 102,700 403,975 307,500 589,000 36,300 317,600 232,075 4,721,100         | 20<br>Current Month<br>\$ 714,888<br>1,028,832<br>8,651<br>39,774<br>98,532<br>13,182<br>33,791<br>56,944<br>45,432<br>762<br>17,394<br>4,937<br>20<br>- | Year-to-Date  \$ 1,428,662 1,302,342 26,110 54,123 107,514 13,575 69,929 60,011 62,918 1,985 20,569 60,768                                             | Budget  14.30% 19.80% 25.18% 8.35% 12.47% 13.22% 17.31% 19.52% 10.68% 5.47% 6.48% 26.18% 0.00% 0.00% | \$ | 9,678,800<br>6,655,560<br>118,590<br>598,800<br>912,000<br>95,950<br>294,125<br>259,500<br>538,000<br>36,150<br>226,300<br>204,050<br>1,398,100<br>495,650            | \$ 737,112<br>484,821<br>14,383<br>65,207<br>90,403<br>5,481<br>21,057<br>2,544<br>61,686<br>762<br>35,960<br>16,286<br>-<br>-      |    |

General Fund page 3