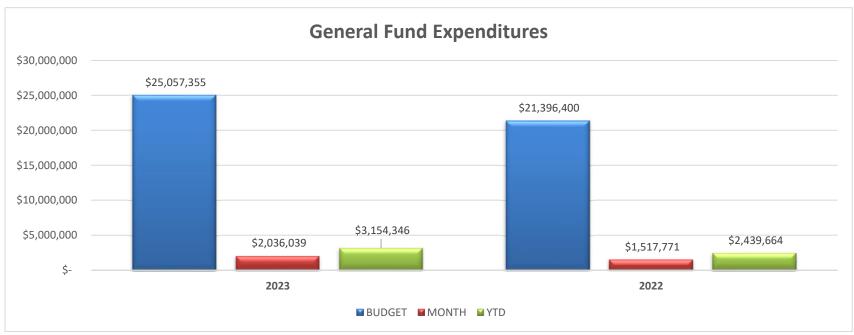

## TREDYFFRIN TOWNSHIP GENERAL FUND SCHEDULE OF REVENUES EXPENDITURES TWO MONTHS ENDING FEBRUARY 28, 2023

|                                                                                                                                                                                                                                                   |                                                                                                                                 |                                                                                                                                                          |                                                                                                                                                        |                                                                                                      | -  | _                                                                                                                                                                     |                                                                                                                                     |    |
|---------------------------------------------------------------------------------------------------------------------------------------------------------------------------------------------------------------------------------------------------|---------------------------------------------------------------------------------------------------------------------------------|----------------------------------------------------------------------------------------------------------------------------------------------------------|--------------------------------------------------------------------------------------------------------------------------------------------------------|------------------------------------------------------------------------------------------------------|----|-----------------------------------------------------------------------------------------------------------------------------------------------------------------------|-------------------------------------------------------------------------------------------------------------------------------------|----|
|                                                                                                                                                                                                                                                   |                                                                                                                                 | 20                                                                                                                                                       | 23                                                                                                                                                     |                                                                                                      |    |                                                                                                                                                                       |                                                                                                                                     | 20 |
|                                                                                                                                                                                                                                                   |                                                                                                                                 |                                                                                                                                                          |                                                                                                                                                        | Percent of                                                                                           |    |                                                                                                                                                                       |                                                                                                                                     |    |
|                                                                                                                                                                                                                                                   | Budget                                                                                                                          | Current Month                                                                                                                                            | Year-to-Date                                                                                                                                           | Budget                                                                                               |    | Budget                                                                                                                                                                | Current Month                                                                                                                       |    |
|                                                                                                                                                                                                                                                   |                                                                                                                                 |                                                                                                                                                          |                                                                                                                                                        |                                                                                                      |    |                                                                                                                                                                       |                                                                                                                                     |    |
| Revenues Real Estate Property Taxes                                                                                                                                                                                                               | \$ 9,946,000                                                                                                                    | \$ 1,670,447                                                                                                                                             | \$ 1,670,447                                                                                                                                           | 16.80%                                                                                               | \$ | 9,398,000                                                                                                                                                             | \$ 1,590,882                                                                                                                        |    |
| Other Taxes                                                                                                                                                                                                                                       |                                                                                                                                 | 168,662                                                                                                                                                  | 748,301                                                                                                                                                | 12.90%                                                                                               | Ф  |                                                                                                                                                                       | په ۱,590,882<br>470,880                                                                                                             |    |
|                                                                                                                                                                                                                                                   | 5,800,000                                                                                                                       |                                                                                                                                                          |                                                                                                                                                        | 13.80%                                                                                               |    | 5,700,000                                                                                                                                                             | ,                                                                                                                                   |    |
| Licenses & Permits                                                                                                                                                                                                                                | 2,897,875                                                                                                                       |                                                                                                                                                          | 399,770                                                                                                                                                |                                                                                                      |    | 3,128,375                                                                                                                                                             | 629,256                                                                                                                             |    |
| Fines & Forefeits                                                                                                                                                                                                                                 | 128,000                                                                                                                         |                                                                                                                                                          | 14,771                                                                                                                                                 | 11.54%                                                                                               |    | 128,500                                                                                                                                                               | 7,953                                                                                                                               |    |
| Interest & Rents                                                                                                                                                                                                                                  | 386,000                                                                                                                         | 61,587                                                                                                                                                   | 131,466                                                                                                                                                | 34.06%                                                                                               |    | 245,000                                                                                                                                                               | 10,065                                                                                                                              |    |
| Grants & State Aid                                                                                                                                                                                                                                | 1,350,250                                                                                                                       |                                                                                                                                                          | 64,388                                                                                                                                                 | 4.77%                                                                                                |    | 1,184,465                                                                                                                                                             | 460                                                                                                                                 |    |
| Certs & Extra Duty                                                                                                                                                                                                                                | 188,800                                                                                                                         |                                                                                                                                                          | 29,611                                                                                                                                                 | 15.68%                                                                                               |    | 143,800                                                                                                                                                               | 7,873                                                                                                                               |    |
| Parks & Rec Fees                                                                                                                                                                                                                                  | 246,500                                                                                                                         |                                                                                                                                                          | 98,843                                                                                                                                                 | 40.10%                                                                                               |    | 242,000                                                                                                                                                               | 22,675                                                                                                                              |    |
| Other Revenues                                                                                                                                                                                                                                    | 118,930                                                                                                                         | 968                                                                                                                                                      | 9,369                                                                                                                                                  | 7.88%                                                                                                |    | 96,500                                                                                                                                                                | 10,091                                                                                                                              |    |
| Reserves - Berwyn Fire                                                                                                                                                                                                                            |                                                                                                                                 |                                                                                                                                                          |                                                                                                                                                        |                                                                                                      |    |                                                                                                                                                                       |                                                                                                                                     |    |
| Company Contribution                                                                                                                                                                                                                              | 3,150,000                                                                                                                       | -                                                                                                                                                        | -                                                                                                                                                      | 0.00%                                                                                                |    | -                                                                                                                                                                     | -                                                                                                                                   |    |
| Reserves                                                                                                                                                                                                                                          | 845,000                                                                                                                         | (203,122)                                                                                                                                                | -                                                                                                                                                      | 0.00%                                                                                                |    | 1,129,760                                                                                                                                                             | -                                                                                                                                   |    |
|                                                                                                                                                                                                                                                   |                                                                                                                                 | \$ 2,048,659                                                                                                                                             | \$ 3,166,966                                                                                                                                           | 12.64%                                                                                               | \$ | 21,396,400                                                                                                                                                            | \$ 2,750,135                                                                                                                        | ,  |
| otal Revenues                                                                                                                                                                                                                                     | \$ 25,057,355                                                                                                                   | 20                                                                                                                                                       | 23                                                                                                                                                     |                                                                                                      | _  |                                                                                                                                                                       | 20                                                                                                                                  | 22 |
| Total Revenues                                                                                                                                                                                                                                    | \$ 25,057,355                                                                                                                   |                                                                                                                                                          | 23                                                                                                                                                     | Percent of                                                                                           |    |                                                                                                                                                                       | 20                                                                                                                                  | 2  |
|                                                                                                                                                                                                                                                   | \$ 25,057,355<br>Budget                                                                                                         |                                                                                                                                                          |                                                                                                                                                        | Percent of<br>Budget                                                                                 |    | Budget                                                                                                                                                                | 20<br>Current Month                                                                                                                 |    |
|                                                                                                                                                                                                                                                   | Budget                                                                                                                          | 20<br>Current Month                                                                                                                                      | Year-to-Date                                                                                                                                           | Budget                                                                                               |    | •                                                                                                                                                                     | Current Month                                                                                                                       | Υ  |
| enditures                                                                                                                                                                                                                                         |                                                                                                                                 | 20<br>Current Month<br>\$ 714,888                                                                                                                        | Year-to-Date<br>\$ 1,428,662                                                                                                                           | Budget<br>14.30%                                                                                     | \$ | Budget 9,678,800                                                                                                                                                      | Current Month                                                                                                                       | Υ  |
| <b>enditures</b><br>Salaries<br>Benefits                                                                                                                                                                                                          | Budget                                                                                                                          | 20<br>Current Month<br>\$ 714,888<br>1,028,832                                                                                                           | Year-to-Date                                                                                                                                           | Budget<br>14.30%<br>19.80%                                                                           |    | •                                                                                                                                                                     | Current Month                                                                                                                       | Υ  |
| <b>enditures</b><br>Salaries<br>Benefits<br>Fraining                                                                                                                                                                                              | Budget<br>\$ 9,988,000<br>6,576,590<br>103,690                                                                                  | 20<br>Current Month<br>\$ 714,888<br>1,028,832<br>8,651                                                                                                  | Year-to-Date<br>\$ 1,428,662<br>1,302,342<br>26,110                                                                                                    | Budget<br>14.30%<br>19.80%<br>25.18%                                                                 |    | 9,678,800<br>6,655,560<br>118,590                                                                                                                                     | Current Month  \$ 737,112                                                                                                           | Υ  |
| enditures<br>Salaries<br>Benefits<br>Training                                                                                                                                                                                                     | Budget<br>\$ 9,988,000<br>6,576,590<br>103,690<br>647,950                                                                       | \$ 714,888<br>1,028,832<br>8,651<br>39,774                                                                                                               | Year-to-Date<br>\$ 1,428,662<br>1,302,342<br>26,110<br>54,123                                                                                          | Budget  14.30% 19.80% 25.18% 8.35%                                                                   |    | 9,678,800<br>6,655,560<br>118,590<br>598,800                                                                                                                          | Current Month  \$ 737,112                                                                                                           | Υ  |
| <b>enditures</b><br>Salaries<br>Benefits<br>Training<br>Supplies<br>Professional Services                                                                                                                                                         | Budget<br>\$ 9,988,000<br>6,576,590<br>103,690<br>647,950<br>862,100                                                            | \$ 714,888<br>1,028,832<br>8,651<br>39,774<br>98,532                                                                                                     | Year-to-Date  \$ 1,428,662 1,302,342 26,110 54,123 107,514                                                                                             | Budget  14.30% 19.80% 25.18% 8.35% 12.47%                                                            |    | 9,678,800<br>6,655,560<br>118,590<br>598,800<br>912,000                                                                                                               | \$ 737,112<br>484,821<br>14,383<br>65,207<br>90,403                                                                                 | `  |
| enditures<br>Salaries<br>Benefits<br>Training<br>Supplies<br>Professional Services                                                                                                                                                                | Budget<br>\$ 9,988,000<br>6,576,590<br>103,690<br>647,950<br>862,100<br>102,700                                                 | \$ 714,888<br>1,028,832<br>8,651<br>39,774<br>98,532<br>13,182                                                                                           | Year-to-Date  \$ 1,428,662     1,302,342     26,110     54,123     107,514     13,575                                                                  | Budget  14.30% 19.80% 25.18% 8.35% 12.47% 13.22%                                                     |    | 9,678,800<br>6,655,560<br>118,590<br>598,800<br>912,000<br>95,950                                                                                                     | \$ 737,112<br>484,821<br>14,383<br>65,207<br>90,403<br>5,481                                                                        | ,  |
| Salaries Benefits Training Supplies Professional Services Communication Insurance                                                                                                                                                                 | Budget  \$ 9,988,000 6,576,590 103,690 647,950 862,100 102,700 403,975                                                          | \$ 714,888<br>1,028,832<br>8,651<br>39,774<br>98,532<br>13,182<br>33,791                                                                                 | Year-to-Date  \$ 1,428,662     1,302,342     26,110     54,123     107,514     13,575     69,929                                                       | Budget  14.30% 19.80% 25.18% 8.35% 12.47% 13.22% 17.31%                                              |    | 9,678,800<br>6,655,560<br>118,590<br>598,800<br>912,000<br>95,950<br>294,125                                                                                          | \$ 737,112<br>484,821<br>14,383<br>65,207<br>90,403<br>5,481<br>21,057                                                              |    |
| Denditures Salaries Benefits Training Supplies Professional Services Communication Insurance Utilities                                                                                                                                            | Budget  \$ 9,988,000 6,576,590 103,690 647,950 862,100 102,700 403,975 307,500                                                  | \$ 714,888<br>1,028,832<br>8,651<br>39,774<br>98,532<br>13,182<br>33,791<br>56,944                                                                       | Year-to-Date  \$ 1,428,662     1,302,342     26,110     54,123     107,514     13,575     69,929     60,011                                            | Budget  14.30% 19.80% 25.18% 8.35% 12.47% 13.22% 17.31% 19.52%                                       |    | 9,678,800<br>6,655,560<br>118,590<br>598,800<br>912,000<br>95,950<br>294,125<br>259,500                                                                               | \$ 737,112<br>484,821<br>14,383<br>65,207<br>90,403<br>5,481<br>21,057<br>2,544                                                     |    |
| Denditures Salaries Benefits Training Supplies Professional Services Communication Insurance Utilities                                                                                                                                            | Budget  \$ 9,988,000 6,576,590 103,690 647,950 862,100 102,700 403,975 307,500 589,000                                          | \$ 714,888<br>1,028,832<br>8,651<br>39,774<br>98,532<br>13,182<br>33,791<br>56,944<br>45,432                                                             | Year-to-Date  \$ 1,428,662     1,302,342     26,110     54,123     107,514     13,575     69,929     60,011     62,918                                 | Budget  14.30% 19.80% 25.18% 8.35% 12.47% 13.22% 17.31% 19.52% 10.68%                                |    | 9,678,800<br>6,655,560<br>118,590<br>598,800<br>912,000<br>95,950<br>294,125<br>259,500<br>538,000                                                                    | Current Month  \$ 737,112     484,821     14,383     65,207     90,403     5,481     21,057     2,544     61,686                    | ,  |
| enditures Salaries Benefits Training Supplies Professional Services Communication Insurance Utilities Repair & Maintenance Rentals                                                                                                                | Budget  \$ 9,988,000 6,576,590 103,690 647,950 862,100 102,700 403,975 307,500                                                  | \$ 714,888<br>1,028,832<br>8,651<br>39,774<br>98,532<br>13,182<br>33,791<br>56,944<br>45,432<br>762                                                      | Year-to-Date  \$ 1,428,662     1,302,342     26,110     54,123     107,514     13,575     69,929     60,011                                            | Budget  14.30% 19.80% 25.18% 8.35% 12.47% 13.22% 17.31% 19.52% 10.68% 5.47%                          |    | 9,678,800<br>6,655,560<br>118,590<br>598,800<br>912,000<br>95,950<br>294,125<br>259,500<br>538,000<br>36,150                                                          | Current Month  \$ 737,112     484,821     14,383     65,207     90,403     5,481     21,057     2,544     61,686     762            | ,  |
| enditures Salaries Benefits Training Supplies Professional Services Communication Insurance Utilities Repair & Maintenance Rentals Other Services & Charges                                                                                       | Budget  \$ 9,988,000 6,576,590 103,690 647,950 862,100 102,700 403,975 307,500 589,000 36,300 317,600                           | \$ 714,888<br>1,028,832<br>8,651<br>39,774<br>98,532<br>13,182<br>33,791<br>56,944<br>45,432<br>762<br>17,394                                            | Year-to-Date  \$ 1,428,662     1,302,342     26,110     54,123     107,514     13,575     69,929     60,011     62,918     1,985     20,569            | Budget  14.30% 19.80% 25.18% 8.35% 12.47% 13.22% 17.31% 19.52% 10.68% 5.47% 6.48%                    |    | 9,678,800<br>6,655,560<br>118,590<br>598,800<br>912,000<br>95,950<br>294,125<br>259,500<br>538,000<br>36,150<br>226,300                                               | Current Month  \$ 737,112     484,821     14,383     65,207     90,403     5,481     21,057     2,544     61,686     762     35,960 | ,  |
| Salaries Salaries Benefits Training Supplies Professional Services Communication Insurance Utilities Repair & Maintenance Rentals Other Services & Charges Information Technology                                                                 | Budget  \$ 9,988,000 6,576,590 103,690 647,950 862,100 102,700 403,975 307,500 589,000 36,300 317,600 232,075                   | \$ 714,888<br>1,028,832<br>8,651<br>39,774<br>98,532<br>13,182<br>33,791<br>56,944<br>45,432<br>762<br>17,394<br>4,937                                   | Year-to-Date  \$ 1,428,662     1,302,342     26,110     54,123     107,514     13,575     69,929     60,011     62,918     1,985     20,569     60,768 | Budget  14.30% 19.80% 25.18% 8.35% 12.47% 13.22% 17.31% 19.52% 10.68% 5.47% 6.48% 26.18%             |    | 9,678,800<br>6,655,560<br>118,590<br>598,800<br>912,000<br>95,950<br>294,125<br>259,500<br>538,000<br>36,150<br>226,300<br>204,050                                    | Current Month  \$ 737,112     484,821     14,383     65,207     90,403     5,481     21,057     2,544     61,686     762            | ,  |
| penditures Salaries Benefits Training Supplies Professional Services Communication Insurance Utilities Repair & Maintenance Rentals Other Services & Charges Information Technology Contributions                                                 | Budget  \$ 9,988,000 6,576,590 103,690 647,950 862,100 102,700 403,975 307,500 589,000 36,300 317,600 232,075 4,721,100         | \$ 714,888<br>1,028,832<br>8,651<br>39,774<br>98,532<br>13,182<br>33,791<br>56,944<br>45,432<br>762<br>17,394<br>4,937<br>20                             | Year-to-Date  \$ 1,428,662     1,302,342     26,110     54,123     107,514     13,575     69,929     60,011     62,918     1,985     20,569            | Budget  14.30% 19.80% 25.18% 8.35% 12.47% 13.22% 17.31% 19.52% 10.68% 5.47% 6.48% 26.18% 0.00%       |    | 9,678,800<br>6,655,560<br>118,590<br>598,800<br>912,000<br>95,950<br>294,125<br>259,500<br>538,000<br>36,150<br>226,300<br>204,050<br>1,398,100                       | Current Month  \$ 737,112     484,821     14,383     65,207     90,403     5,481     21,057     2,544     61,686     762     35,960 |    |
| penditures Salaries Benefits Training Supplies Professional Services Communication Insurance Utilities Repair & Maintenance Rentals Other Services & Charges Information Technology Contributions Debt Service                                    | Budget  \$ 9,988,000 6,576,590 103,690 647,950 862,100 102,700 403,975 307,500 589,000 36,300 317,600 232,075                   | \$ 714,888<br>1,028,832<br>8,651<br>39,774<br>98,532<br>13,182<br>33,791<br>56,944<br>45,432<br>762<br>17,394<br>4,937<br>20                             | Year-to-Date  \$ 1,428,662     1,302,342     26,110     54,123     107,514     13,575     69,929     60,011     62,918     1,985     20,569     60,768 | Budget  14.30% 19.80% 25.18% 8.35% 12.47% 13.22% 17.31% 19.52% 10.68% 5.47% 6.48% 26.18% 0.00% 0.00% |    | 9,678,800<br>6,655,560<br>118,590<br>598,800<br>912,000<br>95,950<br>294,125<br>259,500<br>538,000<br>36,150<br>226,300<br>204,050<br>1,398,100<br>495,650            | \$ 737,112<br>484,821<br>14,383<br>65,207<br>90,403<br>5,481<br>21,057<br>2,544<br>61,686<br>762<br>35,960<br>16,286                | ,  |
| Salaries Benefits Training Supplies Professional Services Communication Insurance Utilities Repair & Maintenance Rentals Other Services & Charges Information Technology Contributions Debt Service Transfers                                     | Budget  \$ 9,988,000 6,576,590 103,690 647,950 862,100 102,700 403,975 307,500 589,000 36,300 317,600 232,075 4,721,100         | \$ 714,888<br>1,028,832<br>8,651<br>39,774<br>98,532<br>13,182<br>33,791<br>56,944<br>45,432<br>762<br>17,394<br>4,937<br>20                             | Year-to-Date  \$ 1,428,662     1,302,342     26,110     54,123     107,514     13,575     69,929     60,011     62,918     1,985     20,569     60,768 | Budget  14.30% 19.80% 25.18% 8.35% 12.47% 13.22% 17.31% 19.52% 10.68% 5.47% 6.48% 26.18% 0.00%       |    | 9,678,800<br>6,655,560<br>118,590<br>598,800<br>912,000<br>95,950<br>294,125<br>259,500<br>538,000<br>36,150<br>226,300<br>204,050<br>1,398,100                       | \$ 737,112<br>484,821<br>14,383<br>65,207<br>90,403<br>5,481<br>21,057<br>2,544<br>61,686<br>762<br>35,960<br>16,286                | ,  |
| enditures Salaries Benefits Training Supplies Professional Services Communication Insurance Utilities Repair & Maintenance Rentals Other Services & Charges Information Technology Contributions Debt Service Transfers Interdepartmental Expense | Budget  \$ 9,988,000 6,576,590 103,690 647,950 862,100 102,700 403,975 307,500 589,000 36,300 317,600 232,075 4,721,100 493,850 | \$ 714,888<br>1,028,832<br>8,651<br>39,774<br>98,532<br>13,182<br>33,791<br>56,944<br>45,432<br>762<br>17,394<br>4,937<br>20                             | Year-to-Date  \$ 1,428,662 1,302,342 26,110 54,123 107,514 13,575 69,929 60,011 62,918 1,985 20,569 60,768 40                                          | Budget  14.30% 19.80% 25.18% 8.35% 12.47% 13.22% 17.31% 19.52% 10.68% 5.47% 6.48% 26.18% 0.00% 0.00% |    | 9,678,800<br>6,655,560<br>118,590<br>598,800<br>912,000<br>95,950<br>294,125<br>259,500<br>538,000<br>36,150<br>226,300<br>204,050<br>1,398,100<br>495,650<br>100,000 | \$ 737,112<br>484,821<br>14,383<br>65,207<br>90,403<br>5,481<br>21,057<br>2,544<br>61,686<br>762<br>35,960<br>16,286                | `  |
| penditures Salaries Benefits Training Supplies Professional Services Communication Insurance Utilities Repair & Maintenance Rentals Other Services & Charges Information Technology Contributions Debt Service                                    | Budget  \$ 9,988,000 6,576,590 103,690 647,950 862,100 102,700 403,975 307,500 589,000 36,300 317,600 232,075 4,721,100         | 20<br>Current Month<br>\$ 714,888<br>1,028,832<br>8,651<br>39,774<br>98,532<br>13,182<br>33,791<br>56,944<br>45,432<br>762<br>17,394<br>4,937<br>20<br>- | Year-to-Date  \$ 1,428,662 1,302,342 26,110 54,123 107,514 13,575 69,929 60,011 62,918 1,985 20,569 60,768                                             | Budget  14.30% 19.80% 25.18% 8.35% 12.47% 13.22% 17.31% 19.52% 10.68% 5.47% 6.48% 26.18% 0.00% 0.00% | \$ | 9,678,800<br>6,655,560<br>118,590<br>598,800<br>912,000<br>95,950<br>294,125<br>259,500<br>538,000<br>36,150<br>226,300<br>204,050<br>1,398,100<br>495,650            | \$ 737,112<br>484,821<br>14,383<br>65,207<br>90,403<br>5,481<br>21,057<br>2,544<br>61,686<br>762<br>35,960<br>16,286<br>-<br>-      |    |

General Fund page 3