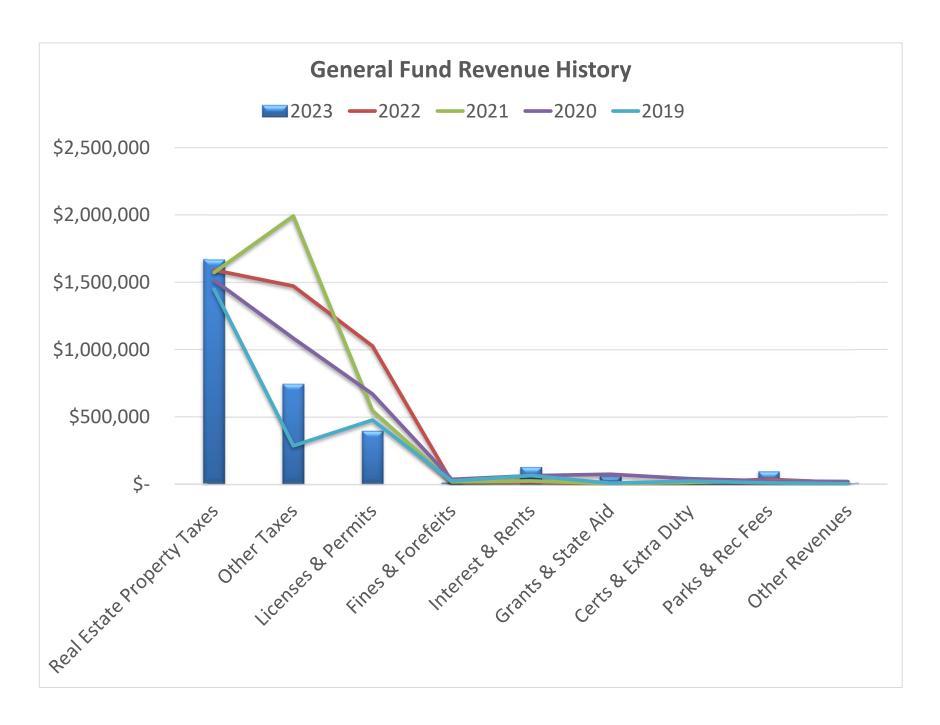

## TREDYFFRIN TOWNSHIP GENERAL FUND SCHEDULE OF REVENUES EXPENDITURES TWO MONTHS ENDING FEBRUARY 28, 2023

|                                                                                                                                                                                                                                                   |                                                                                                                                 |                                                                                                                                                          |                                                                                                                                                        |                                                                                                      | -  | _                                                                                                                                                                     |                                                                                                                                     |    |
|---------------------------------------------------------------------------------------------------------------------------------------------------------------------------------------------------------------------------------------------------|---------------------------------------------------------------------------------------------------------------------------------|----------------------------------------------------------------------------------------------------------------------------------------------------------|--------------------------------------------------------------------------------------------------------------------------------------------------------|------------------------------------------------------------------------------------------------------|----|-----------------------------------------------------------------------------------------------------------------------------------------------------------------------|-------------------------------------------------------------------------------------------------------------------------------------|----|
|                                                                                                                                                                                                                                                   |                                                                                                                                 | 20                                                                                                                                                       | 23                                                                                                                                                     |                                                                                                      |    |                                                                                                                                                                       |                                                                                                                                     | 20 |
|                                                                                                                                                                                                                                                   |                                                                                                                                 |                                                                                                                                                          |                                                                                                                                                        | Percent of                                                                                           |    |                                                                                                                                                                       |                                                                                                                                     |    |
|                                                                                                                                                                                                                                                   | Budget                                                                                                                          | Current Month                                                                                                                                            | Year-to-Date                                                                                                                                           | Budget                                                                                               |    | Budget                                                                                                                                                                | Current Month                                                                                                                       |    |
|                                                                                                                                                                                                                                                   |                                                                                                                                 |                                                                                                                                                          |                                                                                                                                                        |                                                                                                      |    |                                                                                                                                                                       |                                                                                                                                     |    |
| Revenues Real Estate Property Taxes                                                                                                                                                                                                               | \$ 9,946,000                                                                                                                    | \$ 1,670,447                                                                                                                                             | \$ 1,670,447                                                                                                                                           | 16.80%                                                                                               | \$ | 9,398,000                                                                                                                                                             | \$ 1,590,882                                                                                                                        |    |
| Other Taxes                                                                                                                                                                                                                                       |                                                                                                                                 | 168,662                                                                                                                                                  | 748,301                                                                                                                                                | 12.90%                                                                                               | Ф  |                                                                                                                                                                       | په ۱,590,882<br>470,880                                                                                                             |    |
|                                                                                                                                                                                                                                                   | 5,800,000                                                                                                                       |                                                                                                                                                          |                                                                                                                                                        | 13.80%                                                                                               |    | 5,700,000                                                                                                                                                             | ,                                                                                                                                   |    |
| Licenses & Permits                                                                                                                                                                                                                                | 2,897,875                                                                                                                       |                                                                                                                                                          | 399,770                                                                                                                                                |                                                                                                      |    | 3,128,375                                                                                                                                                             | 629,256                                                                                                                             |    |
| Fines & Forefeits                                                                                                                                                                                                                                 | 128,000                                                                                                                         |                                                                                                                                                          | 14,771                                                                                                                                                 | 11.54%                                                                                               |    | 128,500                                                                                                                                                               | 7,953                                                                                                                               |    |
| Interest & Rents                                                                                                                                                                                                                                  | 386,000                                                                                                                         | 61,587                                                                                                                                                   | 131,466                                                                                                                                                | 34.06%                                                                                               |    | 245,000                                                                                                                                                               | 10,065                                                                                                                              |    |
| Grants & State Aid                                                                                                                                                                                                                                | 1,350,250                                                                                                                       |                                                                                                                                                          | 64,388                                                                                                                                                 | 4.77%                                                                                                |    | 1,184,465                                                                                                                                                             | 460                                                                                                                                 |    |
| Certs & Extra Duty                                                                                                                                                                                                                                | 188,800                                                                                                                         |                                                                                                                                                          | 29,611                                                                                                                                                 | 15.68%                                                                                               |    | 143,800                                                                                                                                                               | 7,873                                                                                                                               |    |
| Parks & Rec Fees                                                                                                                                                                                                                                  | 246,500                                                                                                                         |                                                                                                                                                          | 98,843                                                                                                                                                 | 40.10%                                                                                               |    | 242,000                                                                                                                                                               | 22,675                                                                                                                              |    |
| Other Revenues                                                                                                                                                                                                                                    | 118,930                                                                                                                         | 968                                                                                                                                                      | 9,369                                                                                                                                                  | 7.88%                                                                                                |    | 96,500                                                                                                                                                                | 10,091                                                                                                                              |    |
| Reserves - Berwyn Fire                                                                                                                                                                                                                            |                                                                                                                                 |                                                                                                                                                          |                                                                                                                                                        |                                                                                                      |    |                                                                                                                                                                       |                                                                                                                                     |    |
| Company Contribution                                                                                                                                                                                                                              | 3,150,000                                                                                                                       | -                                                                                                                                                        | -                                                                                                                                                      | 0.00%                                                                                                |    | -                                                                                                                                                                     | -                                                                                                                                   |    |
| Reserves                                                                                                                                                                                                                                          | 845,000                                                                                                                         | (203,122)                                                                                                                                                | -                                                                                                                                                      | 0.00%                                                                                                |    | 1,129,760                                                                                                                                                             | -                                                                                                                                   |    |
|                                                                                                                                                                                                                                                   |                                                                                                                                 | \$ 2,048,659                                                                                                                                             | \$ 3,166,966                                                                                                                                           | 12.64%                                                                                               | \$ | 21,396,400                                                                                                                                                            | \$ 2,750,135                                                                                                                        | ,  |
| otal Revenues                                                                                                                                                                                                                                     | \$ 25,057,355                                                                                                                   | 20                                                                                                                                                       | 23                                                                                                                                                     |                                                                                                      | _  |                                                                                                                                                                       | 20                                                                                                                                  | 22 |
| Total Revenues                                                                                                                                                                                                                                    | \$ 25,057,355                                                                                                                   |                                                                                                                                                          | 23                                                                                                                                                     | Percent of                                                                                           |    |                                                                                                                                                                       | 20                                                                                                                                  | 2  |
|                                                                                                                                                                                                                                                   | \$ 25,057,355<br>Budget                                                                                                         |                                                                                                                                                          |                                                                                                                                                        | Percent of<br>Budget                                                                                 |    | Budget                                                                                                                                                                | 20<br>Current Month                                                                                                                 |    |
|                                                                                                                                                                                                                                                   | Budget                                                                                                                          | 20<br>Current Month                                                                                                                                      | Year-to-Date                                                                                                                                           | Budget                                                                                               |    | •                                                                                                                                                                     | Current Month                                                                                                                       | Υ  |
| enditures                                                                                                                                                                                                                                         |                                                                                                                                 | 20<br>Current Month<br>\$ 714,888                                                                                                                        | Year-to-Date<br>\$ 1,428,662                                                                                                                           | Budget<br>14.30%                                                                                     | \$ | Budget 9,678,800                                                                                                                                                      | Current Month                                                                                                                       | Υ  |
| <b>enditures</b><br>Salaries<br>Benefits                                                                                                                                                                                                          | Budget                                                                                                                          | 20<br>Current Month<br>\$ 714,888<br>1,028,832                                                                                                           | Year-to-Date                                                                                                                                           | Budget<br>14.30%<br>19.80%                                                                           |    | •                                                                                                                                                                     | Current Month                                                                                                                       | Υ  |
| <b>enditures</b><br>Salaries<br>Benefits<br>Fraining                                                                                                                                                                                              | Budget<br>\$ 9,988,000<br>6,576,590<br>103,690                                                                                  | 20<br>Current Month<br>\$ 714,888<br>1,028,832<br>8,651                                                                                                  | Year-to-Date<br>\$ 1,428,662<br>1,302,342<br>26,110                                                                                                    | Budget<br>14.30%<br>19.80%<br>25.18%                                                                 |    | 9,678,800<br>6,655,560<br>118,590                                                                                                                                     | Current Month  \$ 737,112                                                                                                           | Υ  |
| enditures<br>Salaries<br>Benefits<br>Training                                                                                                                                                                                                     | Budget<br>\$ 9,988,000<br>6,576,590<br>103,690<br>647,950                                                                       | \$ 714,888<br>1,028,832<br>8,651<br>39,774                                                                                                               | Year-to-Date<br>\$ 1,428,662<br>1,302,342<br>26,110<br>54,123                                                                                          | Budget  14.30% 19.80% 25.18% 8.35%                                                                   |    | 9,678,800<br>6,655,560<br>118,590<br>598,800                                                                                                                          | Current Month  \$ 737,112                                                                                                           | Υ  |
| <b>enditures</b><br>Salaries<br>Benefits<br>Training<br>Supplies<br>Professional Services                                                                                                                                                         | Budget<br>\$ 9,988,000<br>6,576,590<br>103,690<br>647,950<br>862,100                                                            | \$ 714,888<br>1,028,832<br>8,651<br>39,774<br>98,532                                                                                                     | Year-to-Date  \$ 1,428,662 1,302,342 26,110 54,123 107,514                                                                                             | Budget  14.30% 19.80% 25.18% 8.35% 12.47%                                                            |    | 9,678,800<br>6,655,560<br>118,590<br>598,800<br>912,000                                                                                                               | \$ 737,112<br>484,821<br>14,383<br>65,207<br>90,403                                                                                 | `  |
| enditures<br>Salaries<br>Benefits<br>Training<br>Supplies<br>Professional Services                                                                                                                                                                | Budget<br>\$ 9,988,000<br>6,576,590<br>103,690<br>647,950<br>862,100<br>102,700                                                 | \$ 714,888<br>1,028,832<br>8,651<br>39,774<br>98,532<br>13,182                                                                                           | Year-to-Date  \$ 1,428,662     1,302,342     26,110     54,123     107,514     13,575                                                                  | Budget  14.30% 19.80% 25.18% 8.35% 12.47% 13.22%                                                     |    | 9,678,800<br>6,655,560<br>118,590<br>598,800<br>912,000<br>95,950                                                                                                     | \$ 737,112<br>484,821<br>14,383<br>65,207<br>90,403<br>5,481                                                                        | ,  |
| Salaries Benefits Training Supplies Professional Services Communication Insurance                                                                                                                                                                 | Budget  \$ 9,988,000 6,576,590 103,690 647,950 862,100 102,700 403,975                                                          | \$ 714,888<br>1,028,832<br>8,651<br>39,774<br>98,532<br>13,182<br>33,791                                                                                 | Year-to-Date  \$ 1,428,662     1,302,342     26,110     54,123     107,514     13,575     69,929                                                       | Budget  14.30% 19.80% 25.18% 8.35% 12.47% 13.22% 17.31%                                              |    | 9,678,800<br>6,655,560<br>118,590<br>598,800<br>912,000<br>95,950<br>294,125                                                                                          | \$ 737,112<br>484,821<br>14,383<br>65,207<br>90,403<br>5,481<br>21,057                                                              |    |
| Denditures Salaries Benefits Training Supplies Professional Services Communication Insurance Utilities                                                                                                                                            | Budget  \$ 9,988,000 6,576,590 103,690 647,950 862,100 102,700 403,975 307,500                                                  | \$ 714,888<br>1,028,832<br>8,651<br>39,774<br>98,532<br>13,182<br>33,791<br>56,944                                                                       | Year-to-Date  \$ 1,428,662     1,302,342     26,110     54,123     107,514     13,575     69,929     60,011                                            | Budget  14.30% 19.80% 25.18% 8.35% 12.47% 13.22% 17.31% 19.52%                                       |    | 9,678,800<br>6,655,560<br>118,590<br>598,800<br>912,000<br>95,950<br>294,125<br>259,500                                                                               | \$ 737,112<br>484,821<br>14,383<br>65,207<br>90,403<br>5,481<br>21,057<br>2,544                                                     |    |
| Denditures Salaries Benefits Training Supplies Professional Services Communication Insurance Utilities                                                                                                                                            | Budget  \$ 9,988,000 6,576,590 103,690 647,950 862,100 102,700 403,975 307,500 589,000                                          | \$ 714,888<br>1,028,832<br>8,651<br>39,774<br>98,532<br>13,182<br>33,791<br>56,944<br>45,432                                                             | Year-to-Date  \$ 1,428,662     1,302,342     26,110     54,123     107,514     13,575     69,929     60,011     62,918                                 | Budget  14.30% 19.80% 25.18% 8.35% 12.47% 13.22% 17.31% 19.52% 10.68%                                |    | 9,678,800<br>6,655,560<br>118,590<br>598,800<br>912,000<br>95,950<br>294,125<br>259,500<br>538,000                                                                    | Current Month  \$ 737,112     484,821     14,383     65,207     90,403     5,481     21,057     2,544     61,686                    | ,  |
| enditures Salaries Benefits Training Supplies Professional Services Communication Insurance Utilities Repair & Maintenance Rentals                                                                                                                | Budget  \$ 9,988,000 6,576,590 103,690 647,950 862,100 102,700 403,975 307,500                                                  | \$ 714,888<br>1,028,832<br>8,651<br>39,774<br>98,532<br>13,182<br>33,791<br>56,944<br>45,432<br>762                                                      | Year-to-Date  \$ 1,428,662     1,302,342     26,110     54,123     107,514     13,575     69,929     60,011                                            | Budget  14.30% 19.80% 25.18% 8.35% 12.47% 13.22% 17.31% 19.52% 10.68% 5.47%                          |    | 9,678,800<br>6,655,560<br>118,590<br>598,800<br>912,000<br>95,950<br>294,125<br>259,500<br>538,000<br>36,150                                                          | Current Month  \$ 737,112     484,821     14,383     65,207     90,403     5,481     21,057     2,544     61,686     762            | ,  |
| enditures Salaries Benefits Training Supplies Professional Services Communication Insurance Utilities Repair & Maintenance Rentals Other Services & Charges                                                                                       | Budget  \$ 9,988,000 6,576,590 103,690 647,950 862,100 102,700 403,975 307,500 589,000 36,300 317,600                           | \$ 714,888<br>1,028,832<br>8,651<br>39,774<br>98,532<br>13,182<br>33,791<br>56,944<br>45,432<br>762<br>17,394                                            | Year-to-Date  \$ 1,428,662     1,302,342     26,110     54,123     107,514     13,575     69,929     60,011     62,918     1,985     20,569            | Budget  14.30% 19.80% 25.18% 8.35% 12.47% 13.22% 17.31% 19.52% 10.68% 5.47% 6.48%                    |    | 9,678,800<br>6,655,560<br>118,590<br>598,800<br>912,000<br>95,950<br>294,125<br>259,500<br>538,000<br>36,150<br>226,300                                               | Current Month  \$ 737,112     484,821     14,383     65,207     90,403     5,481     21,057     2,544     61,686     762     35,960 | ,  |
| Salaries Salaries Benefits Training Supplies Professional Services Communication Insurance Utilities Repair & Maintenance Rentals Other Services & Charges Information Technology                                                                 | Budget  \$ 9,988,000 6,576,590 103,690 647,950 862,100 102,700 403,975 307,500 589,000 36,300 317,600 232,075                   | \$ 714,888<br>1,028,832<br>8,651<br>39,774<br>98,532<br>13,182<br>33,791<br>56,944<br>45,432<br>762<br>17,394<br>4,937                                   | Year-to-Date  \$ 1,428,662     1,302,342     26,110     54,123     107,514     13,575     69,929     60,011     62,918     1,985     20,569     60,768 | Budget  14.30% 19.80% 25.18% 8.35% 12.47% 13.22% 17.31% 19.52% 10.68% 5.47% 6.48% 26.18%             |    | 9,678,800<br>6,655,560<br>118,590<br>598,800<br>912,000<br>95,950<br>294,125<br>259,500<br>538,000<br>36,150<br>226,300<br>204,050                                    | Current Month  \$ 737,112     484,821     14,383     65,207     90,403     5,481     21,057     2,544     61,686     762            | ,  |
| penditures Salaries Benefits Training Supplies Professional Services Communication Insurance Utilities Repair & Maintenance Rentals Other Services & Charges Information Technology Contributions                                                 | Budget  \$ 9,988,000 6,576,590 103,690 647,950 862,100 102,700 403,975 307,500 589,000 36,300 317,600 232,075 4,721,100         | \$ 714,888<br>1,028,832<br>8,651<br>39,774<br>98,532<br>13,182<br>33,791<br>56,944<br>45,432<br>762<br>17,394<br>4,937<br>20                             | Year-to-Date  \$ 1,428,662     1,302,342     26,110     54,123     107,514     13,575     69,929     60,011     62,918     1,985     20,569            | Budget  14.30% 19.80% 25.18% 8.35% 12.47% 13.22% 17.31% 19.52% 10.68% 5.47% 6.48% 26.18% 0.00%       |    | 9,678,800<br>6,655,560<br>118,590<br>598,800<br>912,000<br>95,950<br>294,125<br>259,500<br>538,000<br>36,150<br>226,300<br>204,050<br>1,398,100                       | Current Month  \$ 737,112     484,821     14,383     65,207     90,403     5,481     21,057     2,544     61,686     762     35,960 |    |
| penditures Salaries Benefits Training Supplies Professional Services Communication Insurance Utilities Repair & Maintenance Rentals Other Services & Charges Information Technology Contributions Debt Service                                    | Budget  \$ 9,988,000 6,576,590 103,690 647,950 862,100 102,700 403,975 307,500 589,000 36,300 317,600 232,075                   | \$ 714,888<br>1,028,832<br>8,651<br>39,774<br>98,532<br>13,182<br>33,791<br>56,944<br>45,432<br>762<br>17,394<br>4,937<br>20                             | Year-to-Date  \$ 1,428,662     1,302,342     26,110     54,123     107,514     13,575     69,929     60,011     62,918     1,985     20,569     60,768 | Budget  14.30% 19.80% 25.18% 8.35% 12.47% 13.22% 17.31% 19.52% 10.68% 5.47% 6.48% 26.18% 0.00% 0.00% |    | 9,678,800<br>6,655,560<br>118,590<br>598,800<br>912,000<br>95,950<br>294,125<br>259,500<br>538,000<br>36,150<br>226,300<br>204,050<br>1,398,100<br>495,650            | \$ 737,112<br>484,821<br>14,383<br>65,207<br>90,403<br>5,481<br>21,057<br>2,544<br>61,686<br>762<br>35,960<br>16,286                | ,  |
| Salaries Benefits Training Supplies Professional Services Communication Insurance Utilities Repair & Maintenance Rentals Other Services & Charges Information Technology Contributions Debt Service Transfers                                     | Budget  \$ 9,988,000 6,576,590 103,690 647,950 862,100 102,700 403,975 307,500 589,000 36,300 317,600 232,075 4,721,100         | \$ 714,888<br>1,028,832<br>8,651<br>39,774<br>98,532<br>13,182<br>33,791<br>56,944<br>45,432<br>762<br>17,394<br>4,937<br>20                             | Year-to-Date  \$ 1,428,662     1,302,342     26,110     54,123     107,514     13,575     69,929     60,011     62,918     1,985     20,569     60,768 | Budget  14.30% 19.80% 25.18% 8.35% 12.47% 13.22% 17.31% 19.52% 10.68% 5.47% 6.48% 26.18% 0.00%       |    | 9,678,800<br>6,655,560<br>118,590<br>598,800<br>912,000<br>95,950<br>294,125<br>259,500<br>538,000<br>36,150<br>226,300<br>204,050<br>1,398,100                       | \$ 737,112<br>484,821<br>14,383<br>65,207<br>90,403<br>5,481<br>21,057<br>2,544<br>61,686<br>762<br>35,960<br>16,286                | ,  |
| enditures Salaries Benefits Training Supplies Professional Services Communication Insurance Utilities Repair & Maintenance Rentals Other Services & Charges Information Technology Contributions Debt Service Transfers Interdepartmental Expense | Budget  \$ 9,988,000 6,576,590 103,690 647,950 862,100 102,700 403,975 307,500 589,000 36,300 317,600 232,075 4,721,100 493,850 | \$ 714,888<br>1,028,832<br>8,651<br>39,774<br>98,532<br>13,182<br>33,791<br>56,944<br>45,432<br>762<br>17,394<br>4,937<br>20                             | Year-to-Date  \$ 1,428,662 1,302,342 26,110 54,123 107,514 13,575 69,929 60,011 62,918 1,985 20,569 60,768 40                                          | Budget  14.30% 19.80% 25.18% 8.35% 12.47% 13.22% 17.31% 19.52% 10.68% 5.47% 6.48% 26.18% 0.00% 0.00% |    | 9,678,800<br>6,655,560<br>118,590<br>598,800<br>912,000<br>95,950<br>294,125<br>259,500<br>538,000<br>36,150<br>226,300<br>204,050<br>1,398,100<br>495,650<br>100,000 | \$ 737,112<br>484,821<br>14,383<br>65,207<br>90,403<br>5,481<br>21,057<br>2,544<br>61,686<br>762<br>35,960<br>16,286                | `  |
| penditures Salaries Benefits Training Supplies Professional Services Communication Insurance Utilities Repair & Maintenance Rentals Other Services & Charges Information Technology Contributions Debt Service                                    | Budget  \$ 9,988,000 6,576,590 103,690 647,950 862,100 102,700 403,975 307,500 589,000 36,300 317,600 232,075 4,721,100         | 20<br>Current Month<br>\$ 714,888<br>1,028,832<br>8,651<br>39,774<br>98,532<br>13,182<br>33,791<br>56,944<br>45,432<br>762<br>17,394<br>4,937<br>20<br>- | Year-to-Date  \$ 1,428,662 1,302,342 26,110 54,123 107,514 13,575 69,929 60,011 62,918 1,985 20,569 60,768                                             | Budget  14.30% 19.80% 25.18% 8.35% 12.47% 13.22% 17.31% 19.52% 10.68% 5.47% 6.48% 26.18% 0.00% 0.00% | \$ | 9,678,800<br>6,655,560<br>118,590<br>598,800<br>912,000<br>95,950<br>294,125<br>259,500<br>538,000<br>36,150<br>226,300<br>204,050<br>1,398,100<br>495,650            | \$ 737,112<br>484,821<br>14,383<br>65,207<br>90,403<br>5,481<br>21,057<br>2,544<br>61,686<br>762<br>35,960<br>16,286<br>-<br>-      |    |

General Fund page 3