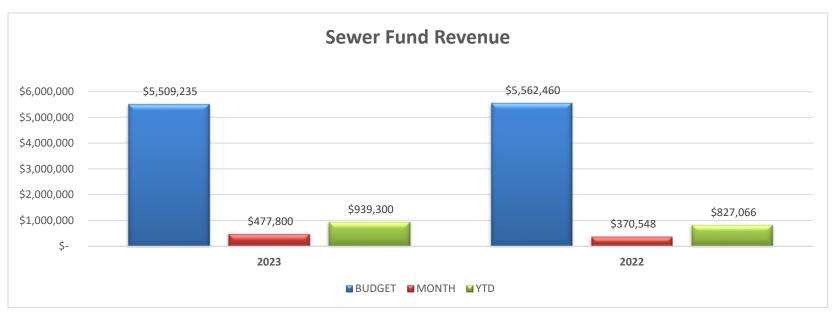

### TREDYFFRIN TOWNSHIP SEWER FUND SCHEDULE OF REVENUES EXPENDITURES TWO MONTHS ENDING FEBRUARY 28, 2023

|                                        |                    |     | 20:          | 23 |              |                      |
|----------------------------------------|--------------------|-----|--------------|----|--------------|----------------------|
|                                        | Budget             | Cui | rent Month   | Ye | ar-to-Date   | Percent of<br>Budget |
| Revenues - Operating Sewer Utility Fee | \$<br>4,554,865    | \$  | 376,000      | \$ | 750,200      | 16.47%               |
| Fees & Other Income<br>Reserves        | 570,000<br>384,370 |     | 101,800<br>- |    | 189,100<br>- | 33.18%<br>0.00%      |
| Total Revenues                         | \$<br>5.509.235    | \$  | 477.800      | \$ | 939.300      | 17.05%               |

| 2022            |     |            |    |             |            |  |  |  |  |  |
|-----------------|-----|------------|----|-------------|------------|--|--|--|--|--|
|                 |     |            |    |             | Percent of |  |  |  |  |  |
| Budget          | Cur | rent Month | Υe | ear-to-Date | Budget     |  |  |  |  |  |
|                 |     |            |    |             |            |  |  |  |  |  |
| \$<br>4,498,829 | \$  | 369,500    | \$ | 739,000     | 16.43%     |  |  |  |  |  |
| 80,000          |     | 1,048      |    | 88,066      | 110.08%    |  |  |  |  |  |
| 983,631         |     | -          |    | -           | 0.00%      |  |  |  |  |  |
| \$<br>5,562,460 | \$  | 370,548    | \$ | 827,066     | 14.87%     |  |  |  |  |  |

Sewer Fund page 6

Sewer Fund page 7

Sewer Fund Charts page 8